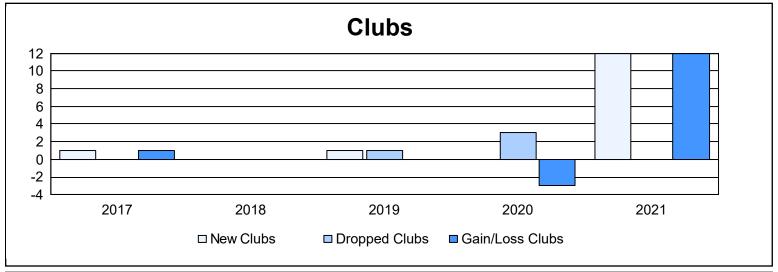

District P As of June 2021 Cumulative

| Year      | New<br>Clubs | Dropped<br>Clubs | Gain/<br>Loss<br>Clubs | New<br>Members | Charter<br>Members | Reinstate<br>Members | Transfer<br>Members | Total<br>Member<br>Added | Total<br>Members<br>Dropped | Gain/<br>Loss<br>Members |
|-----------|--------------|------------------|------------------------|----------------|--------------------|----------------------|---------------------|--------------------------|-----------------------------|--------------------------|
| 2016-2017 | 1            | 0                | 1                      | 11             | 29                 | 8                    | 0                   | 48                       | 21                          | 27                       |
| 2017-2018 | 0            | 0                | 0                      | 3              | 22                 | 2                    | 0                   | 27                       | 40                          | -13                      |
| 2018-2019 | 1            | 1                | 0                      | 4              | 22                 | 0                    | 0                   | 26                       | 22                          | 4                        |
| 2019-2020 | 0            | 3                | -3                     | 0              | 0                  | 0                    | 0                   | 0                        | 70                          | -70                      |
| 2020-2021 | 12           | 0                | 12                     | 22             | 336                | 54                   | 0                   | 412                      | 5                           | 407                      |
| Average   | 3            | 1                | 2                      | 8              | 82                 | 13                   | 0                   | 103                      | 32                          | 71                       |