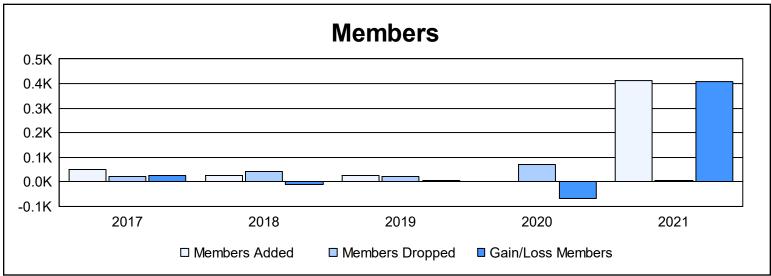

District P As of June 2021 Cumulative

| Year      | New<br>Clubs | Dropped<br>Clubs | Gain/<br>Loss<br>Clubs | New<br>Members | Charter<br>Members | Reinstate<br>Members | Transfer<br>Members | Total<br>Member<br>Added | Total<br>Members<br>Dropped | Gain/<br>Loss<br>Members |
|-----------|--------------|------------------|------------------------|----------------|--------------------|----------------------|---------------------|--------------------------|-----------------------------|--------------------------|
| 2016-2017 | 1            | 0                | 1                      | 11             | 29                 | 8                    | 0                   | 48                       | 21                          | 27                       |
| 2017-2018 | 0            | 0                | 0                      | 3              | 22                 | 2                    | 0                   | 27                       | 40                          | -13                      |
| 2018-2019 | 1            | 1                | 0                      | 4              | 22                 | 0                    | 0                   | 26                       | 22                          | 4                        |
| 2019-2020 | 0            | 3                | -3                     | 0              | 0                  | 0                    | 0                   | 0                        | 70                          | -70                      |
| 2020-2021 | 12           | 0                | 12                     | 22             | 336                | 54                   | 0                   | 412                      | 5                           | 407                      |
| Average   | 3            | 1                | 2                      | 8              | 82                 | 13                   | 0                   | 103                      | 32                          | 71                       |